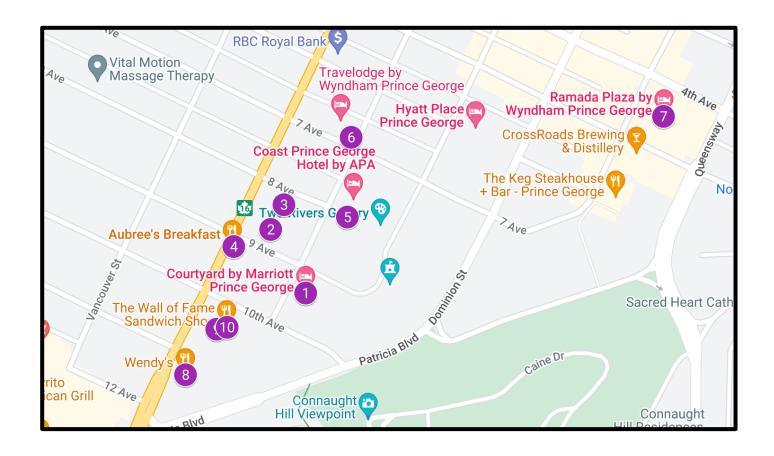

## Accommodations

| Hotel                                       | Distance to Meeting          | Price Offer                       |
|---------------------------------------------|------------------------------|-----------------------------------|
| <ol> <li>Courtyard by Marriott</li> </ol>   | Assembly Venue Location      | \$139 before taxes                |
| 900 Brunswick Street                        | Area Service Committee       |                                   |
| zoe.erickson@marriott.com                   | Staying Here                 |                                   |
| 250.596.8212                                |                              |                                   |
| <ol><li>Econo-Lodge City Centre</li></ol>   | 200M                         | \$89 before taxes Quoted by Phone |
| 910 Victoria Street                         |                              | Call to confirm (2 Beds)          |
| 250-563-1267                                |                              |                                   |
| <ol><li>Coast Prince George Hotel</li></ol> | 240M                         | \$130/night Coast Comfort Room    |
| 770 Brunswick Street                        |                              | group code: CIN-GFC16953          |
| cininfo@coasthotels.com                     |                              |                                   |
| 250-563-0121 or 1-800-716-6199              |                              |                                   |
| <ol><li>Travelodge By Wyndham</li></ol>     | 260M                         | Single Queen - \$99 before taxes  |
| 1458-7 <sup>th</sup> Avenue                 |                              | 2 Doubles - \$104 before taxes    |
| gm@travelodgeprincegeorge.com               |                              | 2 Queens - \$109 before taxes     |
| 250-552-2327                                |                              | Code: BC Yukon Area 79            |
| 5. Ramada Plaza Wyndham                     | 750M                         | Premier King Room - \$115         |
| 444 George Street                           | <b>Direct Link to Ramada</b> | Premier 2 Queen- \$118            |
| (250) 563-0055                              |                              | Code: BC Yukon Area 79            |
| 6. Sandman Hotels and Suites                | 2 KMS                        | 1 Single - \$243 Tax included     |
| 1650 Central Street E.                      |                              | 2 Double - \$265 Tax included     |
| 250-563-8131                                |                              | Call to confirm                   |

**Courtyard by Marriott:** Location of the Pre-Conference Assembly. **ASC staying here**. Underground parking 1 vehicle/room. Continental breakfast/Full breakfast/Grab and Go breakfast

Econo-Lodge City Centre: Aubree's Breakfast Place restaurant at this location.

**Coast Prince George**: Full-service hotel offering 2 restaurants, one being Shogun Japanese steakhouse.

**Ramada Plaza:** Complimentary Keurig coffee maker with coffee and tea. Limited parking. **Travelodge By Wyndham:** Central Location - Zen Noodle House Sizzler Restaurant attached.

**Sandman Hotels & Suites:** Denny's Restaurant on at this location **Billet Contact:** Dave D. 250-718-1598

<u>Transportation Contact:</u> Dennis R. 250-640-0132 (rides to & from PG Airport available)

## Restaurants

| <ol> <li>The Bistro @ Courtyard by Marriott:</li> </ol> | inside Venue |
|---------------------------------------------------------|--------------|
| 2. <b>Tim Hortons</b> : 880 Victoria St                 | 1 min walk   |
| 3. White Spot: 820 Victoria St                          | 2 min walk   |
| 4. Aubree's Breakfast: 910 Victoria St                  | 3 min walk   |
| 5. <b>Shogun Japanese Steakhouse</b> : 770 Brunswick St | 2 min walk   |
| 6. Zen Noodle House & Sizzler: 693 Brunswick St         | 3 min walk   |
| 7. Starbucks: 444 George Street                         | 11 min walk  |
| 8. Wendy's: 1144 Victoria Street                        | 4 min walk   |
| 9. <b>Subway</b> : 1010 Victoria Street                 | 2 min walk   |
| 10. Wall of Fame Sandwich Shop: 1485 10th Ave           | 2 min walk   |